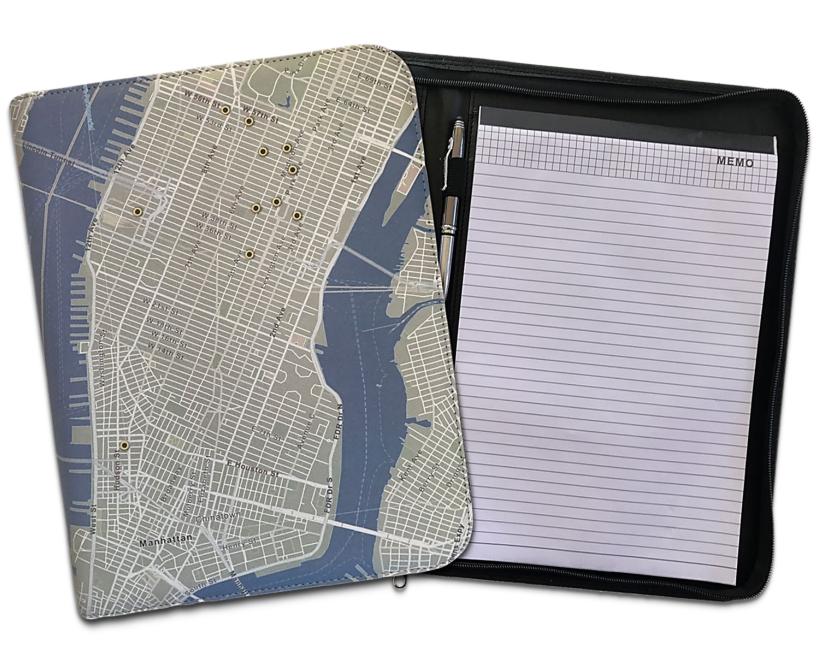

## **Custom Map Padfolio**

This custom Pad-Folio is made of Vegan leather. It features your country, continent, region, city, or state with your locations called out. You can also include your logo if you like. Its interior includes a legal sized notepad, card pockets, and an elastic strap for your device. Made to be used and treasured for years to come!

Product Dimensions 9 3/4" x 13" x 1"

Printable Area 12" W x 13" H