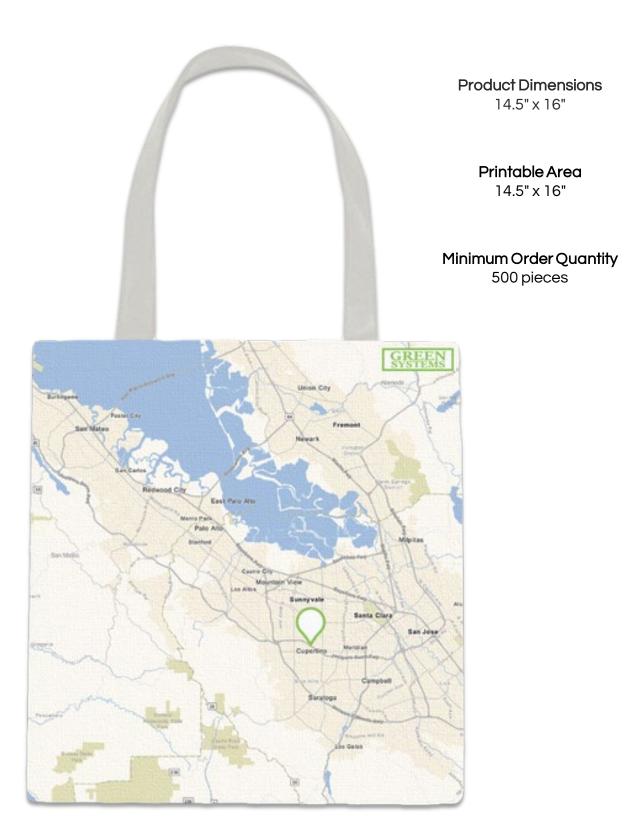

## Custom Map All Over Tote

This stunning Tote Bag makes a handsome gift for important people at corporate meetings, conferences and events. Put your company's logo and location(s) on a custom all-over map of your country, region, city or state. Made of silky 100% Poly/Canvas. Handsome, useful, and collectible!