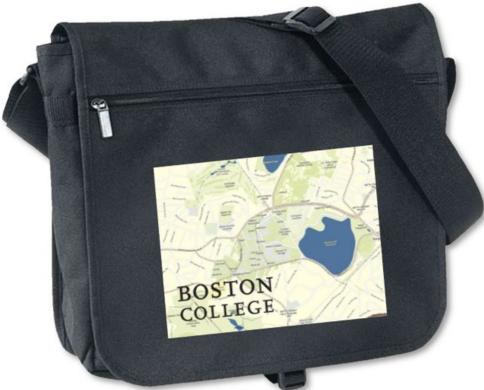

## Custom Map Panel Print Messenger Bag

Call out your location(s) on the continent, country, city, or state of your choice on a screen printed or full-color map centered on the front flap. This messenger bag has a 2-pocket main compartment with front flap over and buckle closure, an exterior front pocket, and an adjustable shoulder strap.

Printable Area 10"W x 7" H

Product Dimensions 14" L x 12" H x 4.5" W