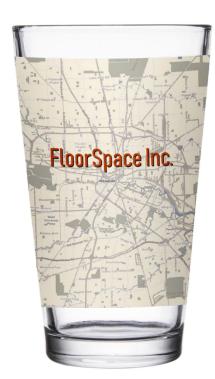

## **Custom Map Pint Glasses**

These 16 oz. pint glasses can be printed with your logo 8 a map silhouette on one side, or printed with a full color map wrapped around the entire glass. Temporarily Out of Stock!

Product Dimensions: 3 1/2" x 5 7/8"

Minimum Order Quantity: 144 pieces

Printable Area: Half Glass Print - 3" x 3"

Printable Area: Full Wrap Print - 8.375" x 3.75"