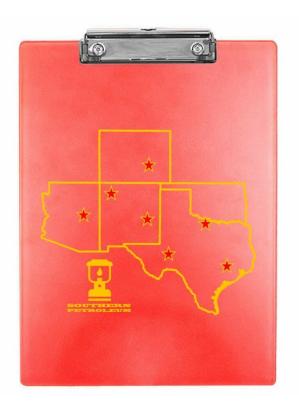

### **Custom Map Clipboards**

These clipboards feature a custom map of your business and its location or locations on either the front or back. Available in White, Red, or Blue. This plastic clipboard is standard letter-size, and has a metal clip to hold papers in place.

Product Dimensions 9" W x 12" H

Printable Area 8" W x 10" H