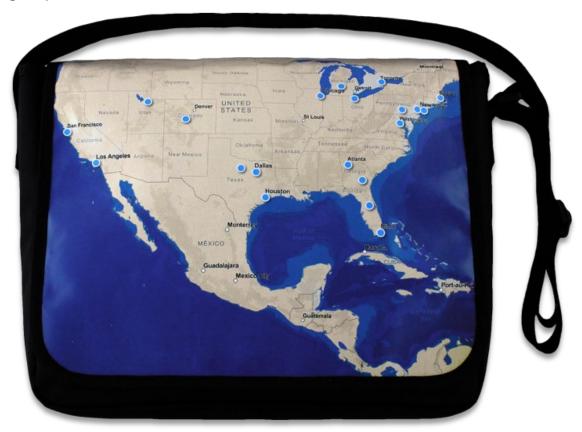

## MAPT GEAR Custom Map Messenger Bag

This handsome messenger is made of the highest quality Gucci Nylon. Fully lined, with an adjustable shoulder strap, Velcro closure, and has interior slip-in pocket. Call out your location(s) on the continent, country, city or state of your choice with pinpoints. Add your logo if you like!

(Front)

Product Dimensions 16"Wx11"Hx4"D

Printable Area 14.25" W x 13" H