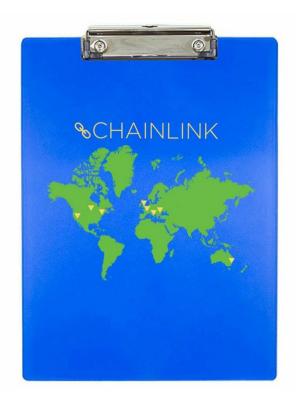

### **Custom Map Clipboards**

These clipboards feature a custom map of your business and its location or locations on either the front or back. Available in White, Red, or Blue. This plastic clipboard is standard letter-size, and has a metal clip to hold papers in place.

Product Dimensions 9" W x 12" H

Printable Area 8" W x 10" H