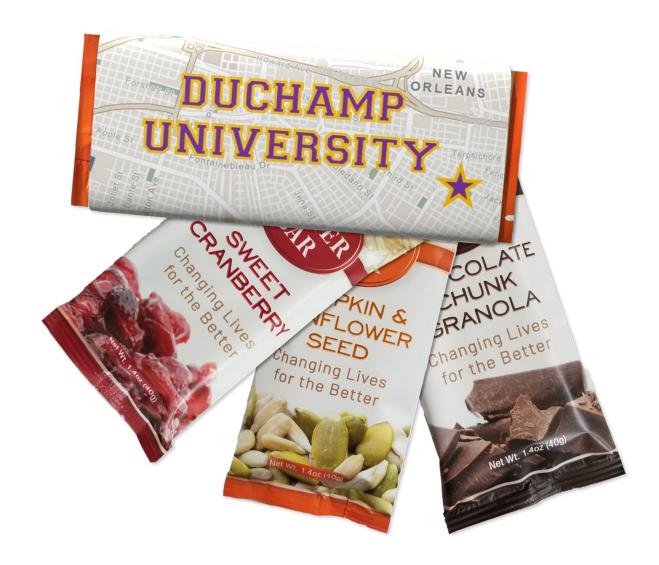

### Artisan Map Granola Bars

Wrapped in a Custom Map sleeve, these delicious small batch granola bars are made from scratch with nature's finest ingredients and super fresh! A great "Work from Home" or Virtual Meeting Gift!

Product Dimensions 6" L x 2.33" H x 0.5" W

Available in 3 delicious flavors: Chocolate Chip, Pumpkin & Sunflower Seeds, and Sweet Cranberry!