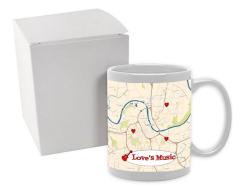

### **NEW!** Custom Map Mugs with White Gift Box

Check out our completely customized 11 oz. white coffee mug in a gift box. Full color wrap imprint. Microwaveable. Hand wash only.