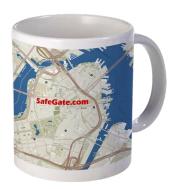

#### Full-Wrap Mugs

These custom map coffee mugs are designed with a full wrap imprint. Available in 11 oz. & 15 oz. sizes!

Product Dimensions: 11 oz. Mug - 3.81" x 3.27"

Product Dimensions: 15 oz. Mug - 4.50" x 3.40"