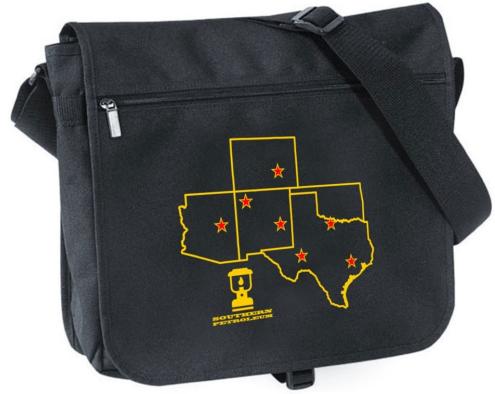

## MAPT GEAR Custom Map Messenger Bag

This handsome messenger is made of the highest quality Gucci Nylon. Fully lined, with an adjustable shoulder strap, Velcro closure, and has interior slip-in pocket. Call out your location(s) on the continent, country, city or state of your choice with pinpoints. Add your logo if you like!

(Front)

Product Dimensions 16"Wx11"Hx4"D

Printable Area 14.25" W x 13" H