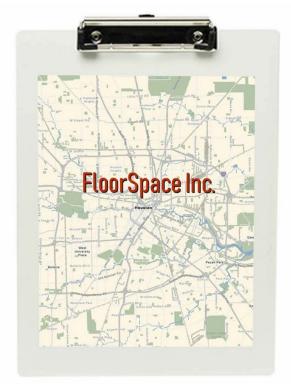

### **Custom Map Clipboards**

These clipboards feature a custom map of your business and its location or locations on either the front or back. Available in White, Red, or Blue. This plastic clipboard is standard letter-size, and has a metal clip to hold papers in place.

Product Dimensions 9" W x 12" H

Printable Area 8" W x 10" H