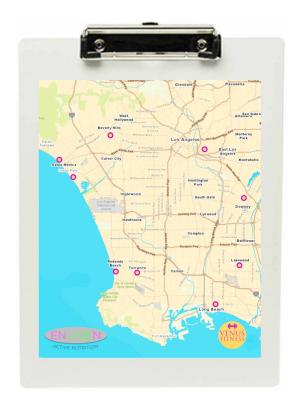

### **Custom Map Clipboards**

These clipboards feature a custom map of your business and its location or locations on either the front or back. Available in White, Red, or Blue. This plastic clipboard is standard letter-size, and has a metal clip to hold papers in place.

Product Dimensions 9" W x 12" H

Printable Area 8" W x 10" H