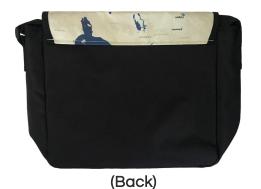

## MAPT GEAR Custom Map Messenger Bag

This handsome messenger is made of the highest quality Gucci Nylon. Fully lined, with an adjustable shoulder strap, Velcro closure, and has interior slip-in pocket. Call out your location(s) on the continent, country, city or state of your choice with pinpoints. Add your logo if you like!

(Front)

Product Dimensions 16"Wx11"Hx4"D

Printable Area 14.25" W x 13" H