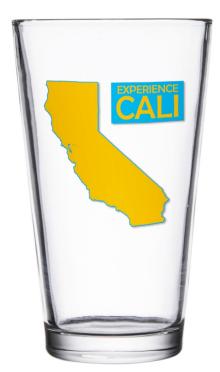

## **Custom Map Pint Glasses**

These 16 oz. pint glasses can be printed with your logo 8 a map silhouette on one side, or printed with a full color map wrapped around the entire glass. Temporarily Out of Stock!

Product Dimensions: 3 1/2" x 5 7/8"

Minimum Order Quantity: 144 pieces

Printable Area: Half Glass Print - 3" x 3"

Printable Area: Full Wrap Print - 8.375" x 3.75"