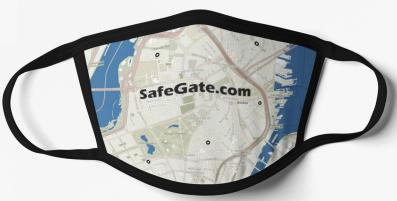

## MAPT NEW! Custom Map Face Masks

Made in the USA! Three Layer Construction with soft & breathable fabric.

Material: 3-Ply 95% Polyester/5% Cotton. Washable & Reusable. One Size Fits Most Adults.

(Not Medical Grade Face Masks.)