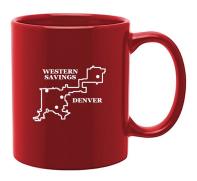

## MAPT Custom Map Coffee Mugs

#### Screen-Printed Mugs

These C-shaped handle coffee mugs can be customized with a silkscreen imprint that measures 2.75" x 2.75". Choice of Solid Mug, or Two-Tone Matte Finish. 11 oz. only.

#### Product Dimensions:

3.75" x 3.25"

11 oz. Mug (Solid Colors: Black, Navy, Red, or White)

11 oz. Mug (Two-Tone Colors: Red, Orange, Yellow, Green, Blue, or White)