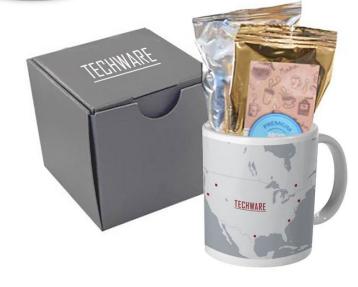

## MAPT NEW! Coffee Mug & Gift Box Sets

The Custom Map mug will put you on the map! Great gift to showcase your business! Even when the drinks & treats are gone, the mug can be used daily. Comes in a custom logo box in a variety of flavors. A great "Work from Home" or Virtual Meeting Gift!

#### Gourmet Tea

#### **Product Dimensions**

4 1/2" L x 4 1/2" W x 4 1/4" H

Packet options: Gold or Silver

Tea Flavor Options:
Chamomile, Green,
Orange Blend,
and Peppermint Blend.

Can be shipped to individuals! (Handling charges apply)