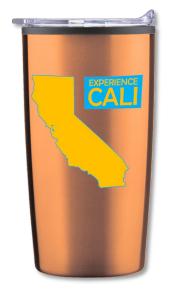

### **New!** Stainless Steel Travel Tumblers

Great for hot or cold beverages, this double wall tumbler features a stainless outer and a press-fit, slide-action lid. Keeps your drinks warm or cold up to 4 hours!

#### Also available with 8-Hour Premium insulation.

Product Dimensions: 6.687"h x 2.812" base x 3.375" top