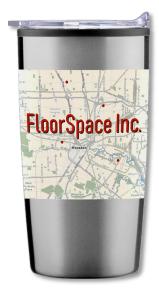

### **New!** Stainless Steel Travel Tumblers

Great for hot or cold beverages, this double wall tumbler features a stainless outer and a press-fit, slide-action lid. Keeps your drinks warm or cold up to 4 hours!

#### Also available with 8-Hour Premium insulation.

Product Dimensions: 6.687"h x 2.812" base x 3.375" top