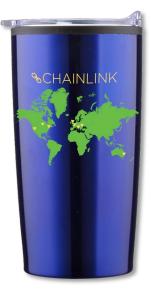

### **New!** Stainless Steel Travel Tumblers

Great for hot or cold beverages, this double wall tumbler features a stainless outer and a press-fit, slide-action lid. Keeps your drinks warm or cold up to 4 hours!

#### Also available with 8-Hour Premium insulation.

Product Dimensions: 6.687"h x 2.812" base x 3.375" top