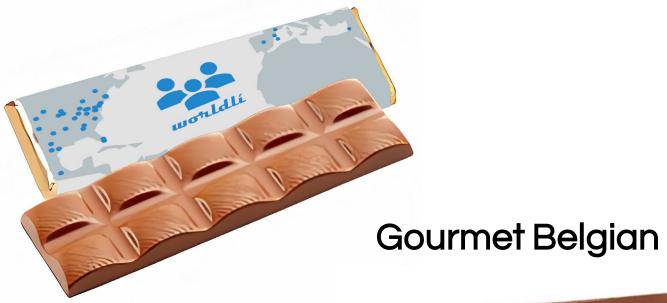

## MAPT NEW! Gourmet Map Chocolate Bars

Satisfy their sweet tooth while sharing these Custom Map chocolate bars which map your location(s). Wrapped in your choice of gold or silver foil, this bar will satisfy the "chocoholic" on your list! Choice of Milk or Belgian Chocolate. A great "Work from Home" or Virtual Meeting Gift!

### Milk Chocolate

Product Dimensions: 6" x 1 3/4" x 1/2"

Other sizes also available!