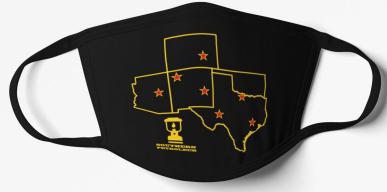

## MAPT NEW! Custom Map Face Masks

Made in the USA! Three Layer Construction with soft & breathable fabric.

Material: 3-Ply 95% Polyester/5% Cotton. Washable & Reusable. One Size Fits Most Adults.

(Not Medical Grade Face Masks.)