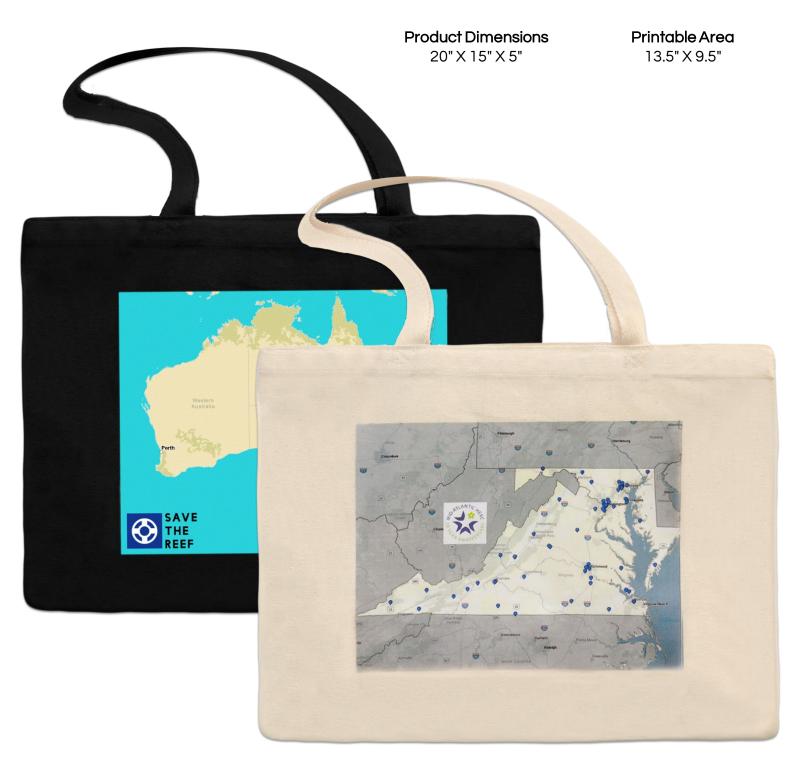

## MAPT Custom Map Jumbo Panel Totes

Perfect for conferences and events, these 100% cotton jumbo totes will put your company, its conference or meeting on the map! Available in 7 oz. or 12 oz., choice of Natural or Black. Feature your client's location(s), logo, or meeting venue on an item they'll want to keep!

### **Custom Map Panel Tote**

Perfect for conferences and events, these 100% cotton totes will put your company, its conference, or meeting, on the map! Available in 6 oz. or 12 oz., choice of Natural or Black. Feature your client's location(s), logo, or meeting venue on an item they'll want to keep!