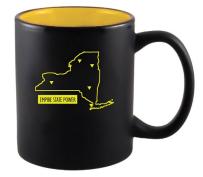

## MAPT Custom Map Coffee Mugs

#### Screen-Printed Mugs

These C-shaped handle coffee mugs can be customized with a silkscreen imprint that measures 2.75" x 2.75". Choice of Solid Mug, or Two-Tone Matte Finish. 11 oz. only.

#### Product Dimensions:

3.75" x 3.25"

11 oz. Mug (Solid Colors: Black, Navy, Red, or White)

11 oz. Mug (Two-Tone Colors: Red, Orange, Yellow, Green, Blue, or White)