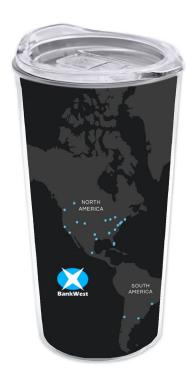

## MAPT New! Acrylic Travel Tumblers

Get drinkware that can do it all! These acrylic 18 oz. tumblers can hold hot 8 cold drinks, and can be printed with your unique full color map wrapped around the entire tumbler. BPA-free 8 Double-Wall insulated. Includes a top with clear thumb-slide lid.

#### **Product Dimensions:**

35/8" diameter x 7 1/2" H

#### Wrap Size:

10 W X 6-1/2H Full Color Digital Wrap Insert

\*Lead time is 5-7 business days after sample approval.