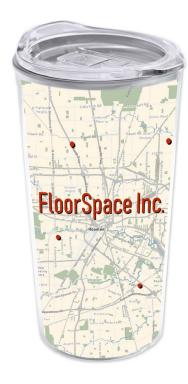

## MAPT New! Acrylic Travel Tumblers

Get drinkware that can do it all! These acrylic 18 oz. tumblers can hold hot 8 cold drinks, and can be printed with your unique full color map wrapped around the entire tumbler. BPA-free 8 Double-Wall insulated. Includes a top with clear thumb-slide lid.

#### **Product Dimensions:**

35/8" diameter x 7 1/2" H

#### Wrap Size:

10 W X 6-1/2H Full Color Digital Wrap Insert

\*Lead time is 5-7 business days after sample approval.