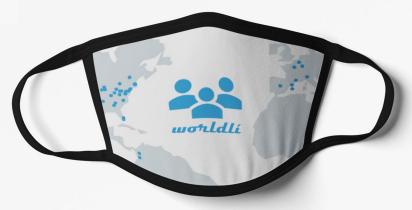

## MAPT NEW! Custom Map Face Masks

Made in the USA! Three Layer Construction with soft & breathable fabric.

Material: 3-Ply 95% Polyester/5% Cotton. Washable & Reusable. One Size Fits Most Adults.

(Not Medical Grade Face Masks.)

## MAPT NEW! Custom Map Essential PPE Kit

Fight germs at home, school, work, or on the go with our Custom Map all-in-one PPE Kit. It has a unique combination of items to provide extra layers of protection to keep you safe & stop the spread by limiting exposure in day-to-day activities. Perfect for those looking to stay safe. (Not Medical Grade Face Masks)

#### Products Included:

- Face Mask: 7.25"w x 4.9375"h
  - (One size fits most adults)
- Sanitizing Wipes (Alcohol-Free)
  - "Kev"
  - Postcard
  - Zippered pouch:
  - 6.5"w x 4.5"h x 1.625"