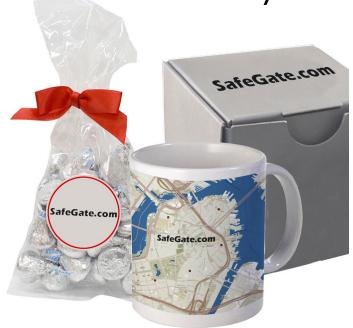

## MAPT NEW! Coffee Mug & Gift Box Sets

The Custom Map mug will put you on the map! Great gift to showcase your business! Even when the drinks & treats are gone, the mug can be used daily. Comes in a custom logo box in a variety of flavors. A great "Work from Home" or Virtual Meeting Gift!

**Hot Chocolate** 

Can be shipped to individuals!
(Handling charges apply after 1/1/2021)
No handling charges until then!