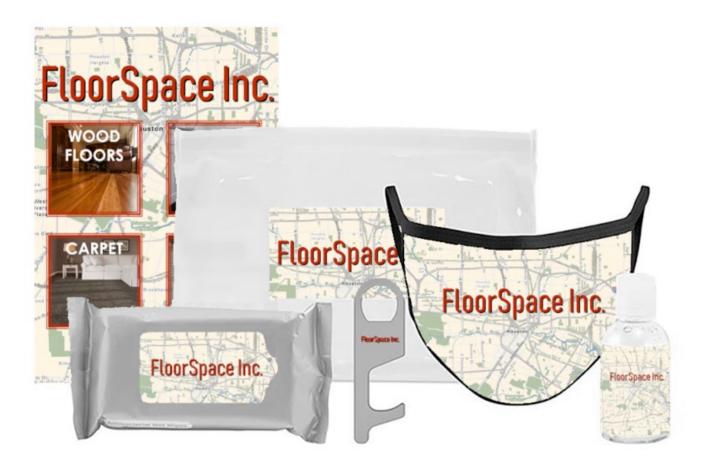

## MAPT NEW! Custom Map Essential PPE Kit

Fight germs at home, school, work, or on the go with our Custom Map all-in-one PPE Kit. It has a unique combination of items to provide extra layers of protection to keep you safe & stop the spread by limiting exposure in day-to-day activities. Perfect for those looking to stay safe. (Not Medical Grade Face Masks)

#### Products Included:

- Face Mask: 7.25"w x 4.9375"h
  - (One size fits most adults)
- Sanitizing Wipes (Alcohol-Free)
  - "Kev"
  - Postcard
  - Zippered pouch:
  - 6.5"w x 4.5"h x 1.625"