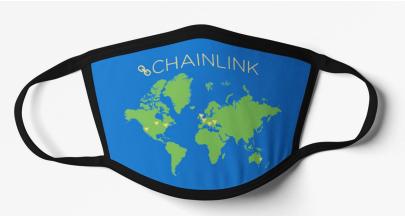

## MAPT NEW! Custom Map Face Masks

Made in the USA! Three Layer Construction with soft & breathable fabric.

Material: 3-Ply 95% Polyester/5% Cotton. Washable & Reusable. One Size Fits Most Adults.

(Not Medical Grade Face Masks.)