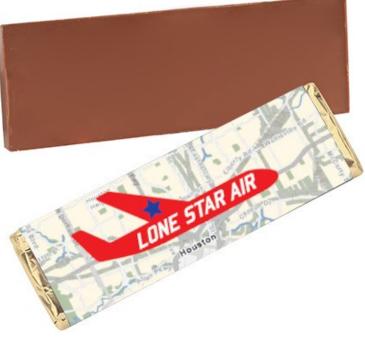

## MAPT NEW! Gourmet Map Chocolate Bars

Satisfy their sweet tooth while sharing these Custom Map chocolate bars which map your location(s). Wrapped in your choice of gold or silver foil, this bar will satisfy the "chocoholic" on your list! Choice of Milk or Belgian Chocolate. A great "Work from Home" or Virtual Meeting Gift!

### Milk Chocolate

Product Dimensions: 6" x 1 3/4" x 1/2"

Other sizes also available!