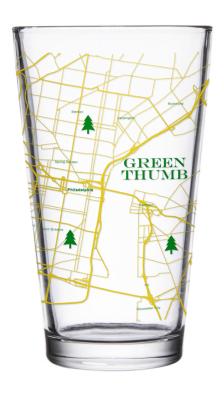

## **Custom Map Pint Glasses**

These 16 oz. pint glasses can be printed with your logo 8 a map silhouette on one side, or printed with a full color map wrapped around the entire glass. Temporarily Out of Stock!

Product Dimensions: 3 1/2" x 5 7/8"

Minimum Order Quantity: 144 pieces

Printable Area: Half Glass Print - 3" x 3"

Printable Area: Full Wrap Print - 8.375" x 3.75"