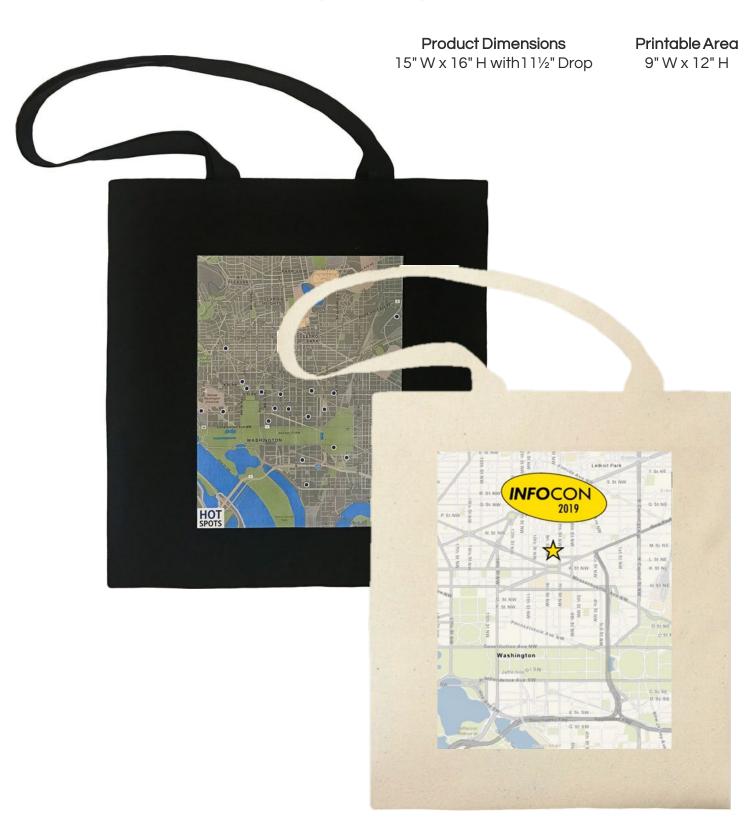

### **Custom Map Panel Tote**

Perfect for conferences and events, these 100% cotton totes will put your company, its conference, or meeting, on the map! Available in 6 oz. or 12 oz., choice of Natural or Black. Feature your client's location(s), logo, or meeting venue on an item they'll want to keep!

## MAPT Custom Map Jumbo Panel Totes

Perfect for conferences and events, these 100% cotton jumbo totes will put your company, its conference or meeting on the map! Available in 7 oz. or 12 oz., choice of Natural or Black. Feature your client's location(s), logo, or meeting venue on an item they'll want to keep!