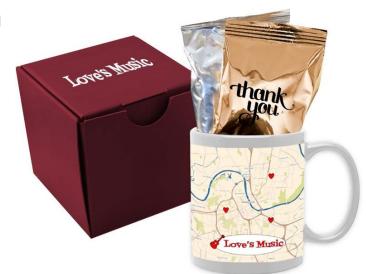

## MAPT NEW! Coffee Mug & Gift Box Sets

The Custom Map mug will put you on the map! Great gift to showcase your business! Even when the drinks & treats are gone, the mug can be used daily. Comes in a custom logo box in a variety of flavors. A great "Work from Home" or Virtual Meeting Gift!

#### Gourmet Tea

#### **Product Dimensions**

4 1/2" L x 4 1/2" W x 4 1/4" H

Packet options: Gold or Silver

Tea Flavor Options:
Chamomile, Green,
Orange Blend,
and Peppermint Blend.

Can be shipped to individuals! (Handling charges apply)