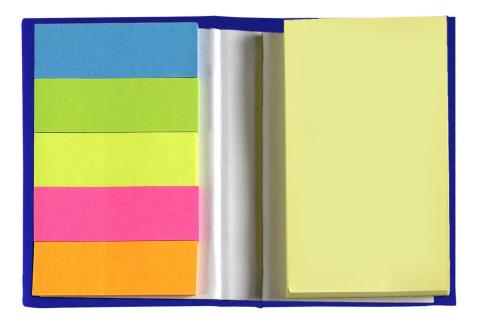

## MAPT Custom Map Sticky Note Booklets

#### Compact Sticky Note Booklets

Product Dimensions 2" W x 3-1/8" H Printable Area 1-3/4" W x 2-1/2" H

This booklet includes 70 sheets of yellow sticky notes and 5 vibrant colors of sticky note flags (25 each) all in one! Available in White, Black, and Royal Blue. A great "Work from Home" or Virtual Meeting Gift!

(Open)

(Front – Standard Map)