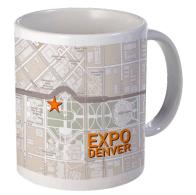

## MAPT Custom Map Coffee Mugs

#### Screen-Printed Mugs

These C-shaped handle coffee mugs can be customized with a silkscreen imprint that measures 2.75" x 2.75". Choice of Solid Mug, or Two-Tone Matte Finish. 11 oz. only.

#### Product Dimensions:

3.75" x 3.25"

11 oz. Mug (Solid Colors: Black, Navy, Red, or White)

11 oz. Mug (Two-Tone Colors: Red, Orange, Yellow, Green, Blue, or White)